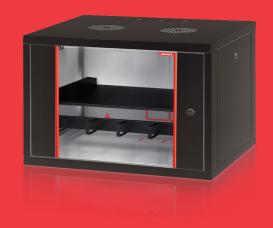

## **Wall Mounted Cabinets**

- The front and side covers are openable, lockable and easily removable
- The rear cover is made by high strength 1,2 mm
  DKP sheet that provides high strength with holes for wall mounting
- Ventilation is provided by cooling units with 1 or 2fans.
- Cabinets have cable entries from 3 different points on the bottom frame, top frame and rear cover.
- If required, it can be used as a floor type by attaching a fixed foot or castor.
- Painted by impact-resistant, high strength, electrostatic Ral 7035 texture gray color (Ral 9005 optional).
- All test procedures have been carried out and has ROSH, CE, EN 61587-1 standards.