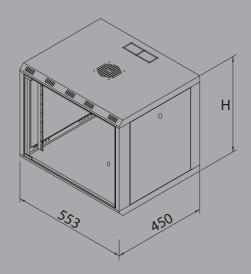

| 19" 600 x 450 Wall Mounted Cabinet Genişlik - Width: 555 mm / Derinlik - Depth: 450 mm |    |     |     |    |
|----------------------------------------------------------------------------------------|----|-----|-----|----|
| Order No                                                                               | U  | h   | Н   | KG |
| FORM ALFA-12U450                                                                       | 12 | 536 | 593 | 19 |